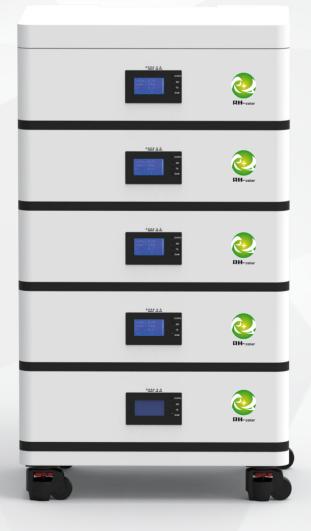

## **Technical Parameters**

| PRODUCT PERFORMANCE              | 100-S                                                                               |
|----------------------------------|-------------------------------------------------------------------------------------|
| STANDARD VOLTAGE                 | 51.2V                                                                               |
| RATED CAPACITY                   | 100AH                                                                               |
| OPERATING VOLTAGE                | 42V-58.4V                                                                           |
| STANDARD CHARGING CURRENT        | 50A/100A                                                                            |
| MAXIMUM CHARGE/DISCHARGE CURRENT | 100A                                                                                |
| OPERATING TEMPERATURE RANGE      | 0-40°C(CHARGE)-20-40°C(DISCHARGE)                                                   |
| STORAGE TEMPERATURE              | -10°C~35°C (1MONTH) 25±2°C (3MONTH) 65%±20%RH                                       |
| CYCLE LIFE                       | 6000 CYCLES @25°C 50A CHARGE AND DISCHARGE CURRENT 70%<br>STANDARD CAPACITY 80% DOD |
| COMMUNICATION                    | CAN&RS485                                                                           |
| WATERPROOF GRADE                 | IP20                                                                                |
| HUMIDITY RANGE                   | 5~95%                                                                               |
| NET SIZE                         | 618*450*208.5MM                                                                     |
| NET WEIGHT                       | 48±3KG                                                                              |