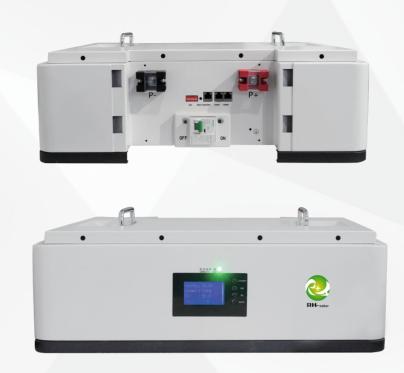

## **Technical Parameters**

| PRODUCT PERFORMANCE              | 100-S                                                                               |
|----------------------------------|-------------------------------------------------------------------------------------|
| STANDARD VOLTAGE                 | 51.2V                                                                               |
| RATED CAPACITY                   | 100AH                                                                               |
| OPERATING VOLTAGE                | 42V-58.4V                                                                           |
| STANDARD CHARGING CURRENT        | 50A/100A                                                                            |
| MAXIMUM CHARGE/DISCHARGE CURRENT | 100A                                                                                |
| OPERATING TEMPERATURE RANGE      | 0-40°C(CHARGE)-20-40°C(DISCHARGE)                                                   |
| STORAGE TEMPERATURE              | -10°C~35°C (1MONTH) 25±2°C (3MONTH) 65%±20%RH                                       |
| CYCLE LIFE                       | 6000 CYCLES @25°C 50A CHARGE AND DISCHARGE CURRENT 70%<br>STANDARD CAPACITY 80% DOD |
| COMMUNICATION                    | CAN&RS485                                                                           |
| WATERPROOF GRADE                 | IP20                                                                                |
| HUMIDITY RANGE                   | 5~95%                                                                               |
| NET SIZE                         | 618*450*208.5MM                                                                     |
| NET WEIGHT                       | 48±3KG                                                                              |